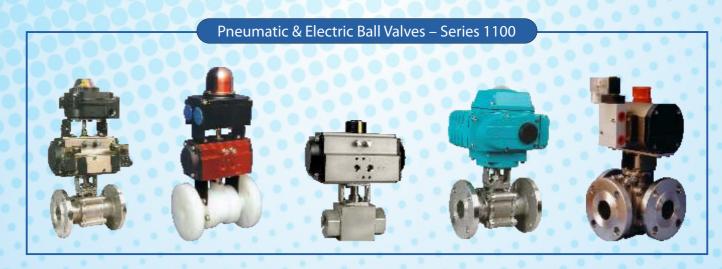

## \* Pneumatic & Electric Ball Valves - Series 1100

Body: Cast Carbon Steel, Stainless Steel, Polypropylene

Actuator: Rotary Pneumatic, Electrical

End Connection: Screwed End (F), Flanged End ANSI, Tri clover End Size: 15 mm to 200 mm – ½" to 8"

Characteristics: ON - OFF, Proportional

Service: Steam, Water, Vacuum, Air, Gas, Oil, Coolant, Chemicals

\* Manual & Pneumatic Diaphragm Valves - Series 2200

Body: Cast Iron, Stainless Steel, Poly Propylene Actuator: Pneumatic Diaphragm, Cylinder, Electrical