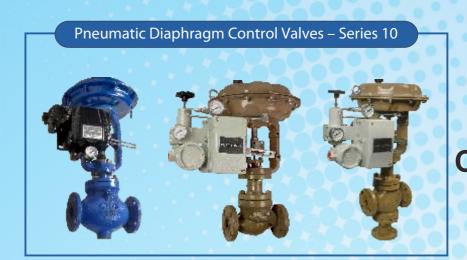

## \* Pneumatic Diaphragm Control Valves - Series 10

Body: Cast Carbon Steel, Stainless Steel
Actuator: Pneumatic Diaphragm
End Connection: Flanged End ANSI

Size: 15 mm to 150 mm – ½" to 6" Characteristics: Linear, Equal Percentage

Service: Chemicals, Steam, Water, Air, Gas, Light Oil, Coolant