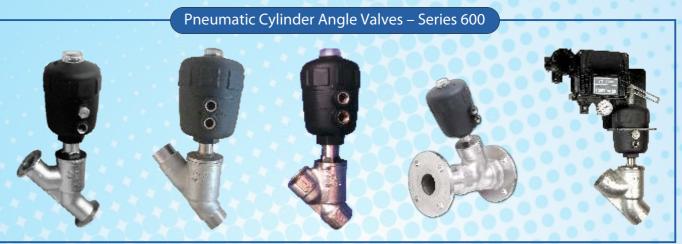

### \* Pneumatic Cylinder Angle Valves - Series 600

Body: Investment Casting Stainless Steel
Actuator: Pneumatic Cylinder Plastic, Aluminum

End Connection: Screwed End (F),

Flanged End ANSI, Tri clover End, Butt Weld

Size: 15 mm to 80 mm  $-\frac{1}{2}$ " to 3"

Characteristics: ON - OFF, Equal Percentage Service: Steam, Water, Vacuum, Air, Gas, Coolant